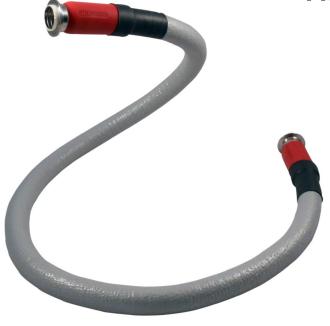

Flexotherm<sup>™</sup> manufactures heated sanitary hoses expressly for use in the pharmaceutical industry.

Our hoses are designed to be tough enough to endure the rigors of use in an industrial environment.

## **FEATURES**

- High performance insulation and pressure tested hose cores
- Heating elements are made of high grade heat conducting alloys
- Extreme flexibility in any temperature condition
- Low and High Voltages available
- Sanitary and many other fitting configurations
- Operating Temperature up to 600°F or higher based on material construction
- Core material available for most applications (Convoluted or Smooth Bore)
- Hose diameters from 1/8" up to 3" or larger based on customer request
- Innovative Re-Core option design for quick repair on damaged or contaminated sample core
- Zero Cold-Spot Construction
- Positive outer core ensures that strain is absorbed by the braid and not the hose