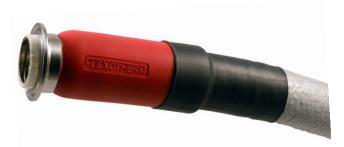

Flexotherm<sup>™</sup> manufactures heated sanitary hoses expressly for use in the pharmaceutical industry.

Our hoses are designed to be tough enough to endure the rigors of use in an industrial environment.

## **FEATURES**

- High performance insulation and pressure tested hose cores
- Heating elements are made of high grade heat conducting alloys
- Extreme flexibility in any temperature condition
- Low and High Voltages available
- Sanitary and many other fitting configurations
- Operating Temperature up to 600°F or higher based on material construction
- Core material available for most applications (Convoluted or Smooth Bore)
- Hose diameters from 1/8" up to 3" or larger based on customer request
- Innovative Re-Core option design for quick repair on damaged or contaminated sample core
- Zero Cold-Spot Construction
- Positive outer core ensures that strain is absorbed by the braid and not the hose