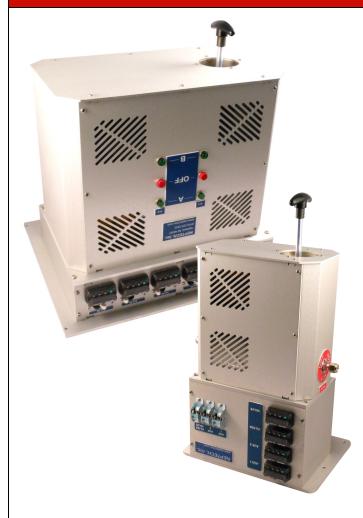

## **HEATED MULTIPLEXER**

Flexotherm™ manufactures heated multiplexers for the use in emissions testing and sampling. Flexotherm™ heated multiplexers allow the user total control of gas flow and direction. Our multiplexers help improve your testing efficiency and accuracy, while keeping your operators in a safer location.

## **FEATURES**

- All models available in 1" x 2.5" and 1" x 7" configurations
- Each model includes a custom-made Heated and Insulated Aluminum Manifold that provides both constant and consistent heating to all components
- All units come outfitted with 3/8" compression fittings for inlet and outlet connections
- Units include front panel valve position indicators
- Switching 3-Way Ball valves on the inlet side
- Vinyl Panel Perimeters are sealed with a fully welded seam
- Units include a center "OFF" position and are outfitted with Electrically Actuated Ball Valves to provide a method of Leak Checking and Sample System Integrity